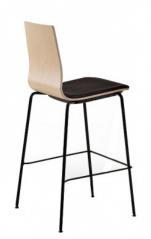

## G-350-2CS WOOD SHELL SEDERA COUNTER STOOL

Starting At: \$1098

Lightweight High-Performance Counter Stool in Multiple Styles and Colors. Sleek Styling and Ergonomic Design.

## **Features:**

- Beautiful wood shell
- Passive flex back
- Contoured seat pan protects chairs as they stack
- Variety of shell and frame colors
- Stacking capacity on cart: 15 with shell seat
- Stacking capacity on the floor: 8 with shell seat, 6 with upholstered seat
- Holds up to 350 lbs.

## Dimensions

21.75"W x 19.75"D x 38"H, 26.75"SH

Weight: 20.00Lbs.