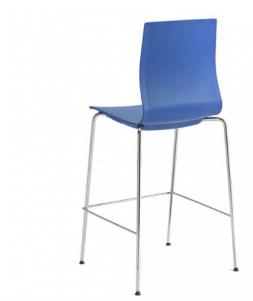

## G-301-2CS SEDERA COUNTER STOOL

Starting At: \$694

Lightweight High-Performance Stool in Multiple Styles and Colors. Sleek Styling and Ergonomic Design.

## Features:

- Reinforced polypropylene seat with chamfered detailing
- Passive flex back
- Contoured seat pan protects chairs as they stack
- Variety of shell and frame colors
- Stools stack 5 high. Upholstered seat stools stack 4 high. Upholstered seat/back stools stack 3 high.
- Holds up to 350 lbs.
- This product is available in our CET extension. Download it here.

## **Dimensions**

21.75"W x 19.75"D x 38"H, 26.75"SH

Weight: 18.00Lbs.