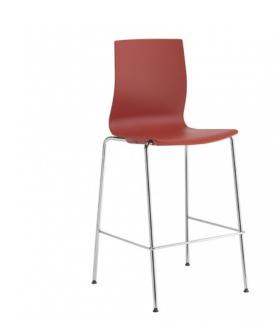

## G-301-2 SEDERA BARSTOOL

Starting At: \$671

Lightweight High-Performance Stool Chair in Multiple Styles and Colors. Sleek Styling and Ergonomic Design.

## Features:

- Reinforced polypropylene seat with chamfered detailing
- Passive flex back
- Contoured seat pan protects chairs as they stack
- Variety of shell and frame colors
- Stools stack 5 high. Upholstered seat stools stack 4 high. Upholstered seat/back stools stack 3 high.
- Holds up to 350 lbs.
- This product is available in our CET extension.
  Download it here.