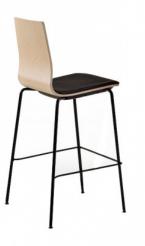

## G-350-2CS WOOD SHELL SEDERA COUNTER STOOL

Starting At: \$985

Lightweight High-Performance Counter Stool in Multiple Styles and Colors. Sleek Styling and Ergonomic Design.

## Features:

- Beautiful wood shell
- Passive flex back
- Contoured seat pan protects chairs as they stack
- Variety of shell and frame colors
- Stacking capacity on cart: 15 with shell seat
- Stacking capacity on the floor: 8 with shell seat, 6 with upholstered seat
- Holds up to 350 lbs.

## **Options:**

- Upholstered seat or seat/inside back
- Side chair, arm chair and stool

## Dimensions

21.75"W x 19.75"D x 38"H, 26.75"SH

Weight: 20.00Lbs.