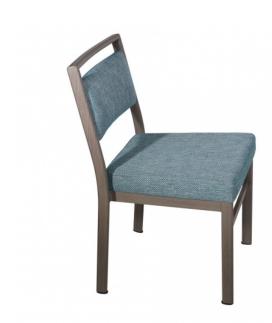

## 8680 ALUMINUM STACKING SIDE CHAIR

Starting At: \$603

Lightweight side chair with aluminum frame in choice of powdercoat or Tufgrain faux wood grain finish

## Features:

- Lightweight aluminum chairs with woodgrain metal finish
- Internally reinforced tubular aluminum legs
- High density molded foam seat
- Black plastic glides
- Holds up to 350 pounds
- Durable coating provides protection against damage
- Standard plastic glides
- Web seat construction is comfortable for long term sitting
- Chair stack 6 high
- Frame consists of approximately 25-30% recycled content
- This product is available in our CET extension.
  Download it here.