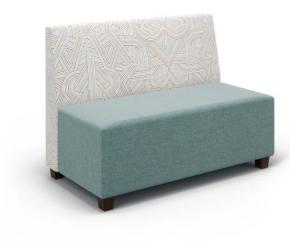

# MNKDBL DOUBLE SEAT

#### MOSS | Nook

Perfect as a stand alone piece or ganged to create an endless variety of shapes and configurations.

• Corner Seat

# Features:

Public Spaces, Lounge, Community, Seating, Modular

- Standard and Counter HT Seats
- Upholstered Spring Seat
- Upholstered Back