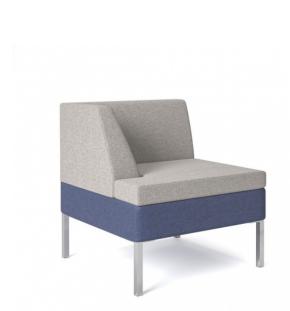

## **7850R DITTO RIGHT ARM CHAIR**

Starting At: \$1855

Newest addition to Thonet's **MOSS** modular seating collection. **Ditto's** low profile contemporary design plays off a limited number of shapes and sizes, creating unique and space-efficient configurations. Ditto is appropriate for community space or formal lobbies in acute care, education or corporate environments. Designed by Qdesign.

## **Dimensions**

27"W x 27"D x 28.5"H

Yardage: 3