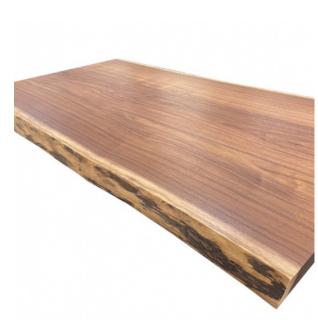

## LIVE EDGE SOLID WOOD TABLE TOP

## Options:

- Available in Walnut.
- Edge Profiles: Straighter, Slight Wave, or Organic.
- Edge Direction: Exposed Live Edge (facing up) or Live Reverse Knife Edge (facing down - provides maximum surface space).
- Sapwood in Center of Top: No Sapwood, Minimal Sapwood, Keep All Sapwood.
- Sapwood on Edges.
- Wood Tone: Reddish Tones, Neutral Walnut Tone that is Clear Coated.
- Character: Plain (a few knots), Some Character (some knots), Lots of Character (largeknots).