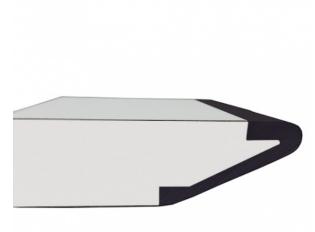

## 71120 POLYURETHANE EDGE TOP

Starting At: \$530

Falcon introduced the **urethane edge table top** line several years ago with our **71111** bullnose and **71333** nodrip edge. People have responded well to the urethane product because it is softer than a PVC edge and antimicrobial. The fact that we mold the edge directly to the table core makes it virtually impossible to remove. We are pleased to be expanding the urethane fused edge table line with the introduction of the **71120** edge. This edge is a **reverse knife profile** that is clean and creates a very sleek looking table. We think the table is perfect for contemporary dining applications where durability needs to dovetail into clean modern style.

## **Dimensions**

• 1.25" x .375" molded urethane fused edge, reverse knife, with laminated surface several colors available, see finishes.