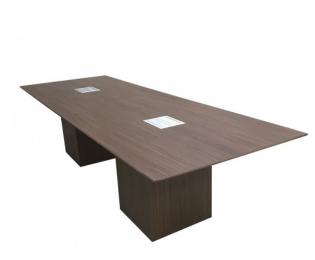

## **50TC CUBE CONFERENCE TABLE**

NEW Drum and Cube Conference Tables

## **Features:**

- Drum or Cube bases
- Standard height of 29"
- Top options include 3000, 1440/1405, 13000, 13333, 24000, 24022, 24055, 15300, 24080 and 38100
- Tops available in round, square, rectangle and racetrack shapes
- Choice of Grade 1 laminate
- Drum and Cube Tables also available in 24" and 29" heights (sizes 24", 30", 36" and 42" diameter or 24", 30" and 36" square) offered in choice of Grade 1 laminate or Long Grain Maple Veneer

## **Options:**

- Cutout in top for electrical unit
- 10" x 10" hinged electrical access door in base
- Cutout in base for plug access
- 25 lbs Ballast weights