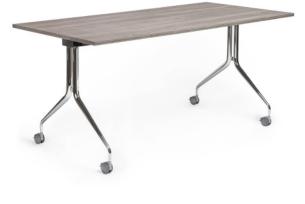

## **ASC-T ASCENT TILT**

The Ascent Table Collection features fluid lines and a graceful inverted "Y" leg. The tables nest and store in the most compact footprint possible.

## Features:

- Lightweight
- Easy to store
- Casters
- Double lever actuator with 39" spread allows for easy tilting
- 1/8" leveling tool on either end of the table allows for adjustments on uneven floors
- Chrome finish
- Beam and hardware are standard in Anthracite powdercoat finish