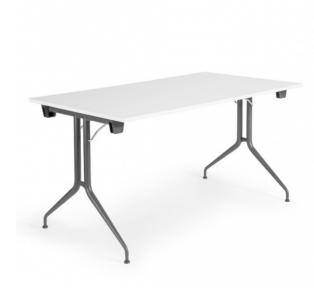

## **ASC-F ASCENT FOLD**

The Ascent Table Collection features fluid lines and a graceful inverted "Y" leg. The tables fold and store in the most compact footprint possible.

## Features:

- Easy to reach dual-level actuator
- Tables lock firmly into place for maximum stability
- Easily operated and movable by one person for fast reconfiguration
- Integrated non-marring stacking bumpers
- Chrome finish
- Beam and hardware are standard in Anthracite powdercoat finish