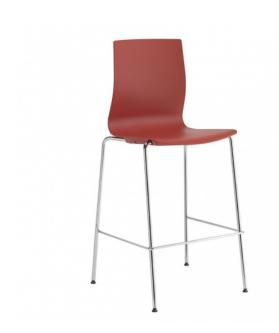

## G-301-2 SEDERA BARSTOOL

Starting At: \$725

Lightweight High-Performance Stool Chair in Multiple Styles and Colors. Sleek Styling and Ergonomic Design.

## Features:

- Reinforced polypropylene seat with chamfered detailing
- Passive flex back
- Contoured seat pan protects chairs as they stack
- Variety of shell and frame colors
- Stools stack 5 high. Upholstered seat stools stack 4 high. Upholstered seat/back stools stack 3 high.
- Holds up to 350 lbs.
- This product is available in our CET extension.
  Download it here.

## **Dimensions**

21.75"W x 19.75"D x 45"H, 28.75"SH

Weight: 18.00Lbs.