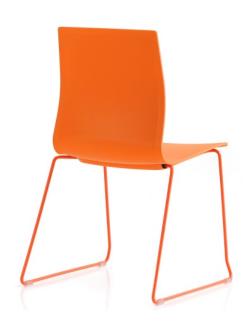

## G-303 SEDERA SLED BASE SIDE CHAIR

Starting At: \$609

Lightweight High-Performance Side Chair in Multiple Styles and Colors. Sleek Styling and Ergonomic Design.

## Features:

- Reinforced polypropylene seat with chamfered detailing
- Passive flex back
- Contoured seat pan protects chairs as they stack
- Variety of shell and frame colors
- Stacking capacity on cart: 35 with shell seat, 20 with upholstered seat
- Stacking capacity on floor: 15 with shell seat, 10 with upholstered seat
- Holds up to 350 lbs.
- This product is available in our CET extension.

## **Dimensions**

19.75"W x 21"D x 33.5"H, 17.25"SH

Weight: 13.25Lbs.