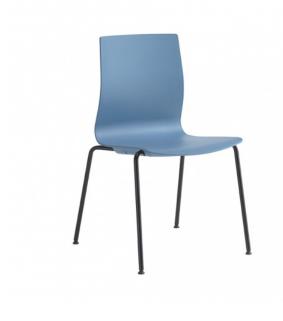

# **G-301 SEDERA SIDE CHAIR**

### Starting At: \$464

Lightweight High-Performance Side Chair in Multiple Styles and Colors. Sleek Styling and Ergonomic Design.

#### Features:

- Reinforced polypropylene seat with chamfered detailing
- Passive flex back
- Contoured seat pan protects chairs as they stack
- Variety of shell and frame colors
- Stacking capacity on cart: 15 with shell seat
- Stacking capacity on the floor: 8 with shell seat, 6 with upholstered seat
- Holds up to 350 lbs.
- This product is available in our CET extension. Download it here.

#### Dimensions

19.75"W x 21"D x 33.5"H, 17.25"SH

Weight: 13.25Lbs.