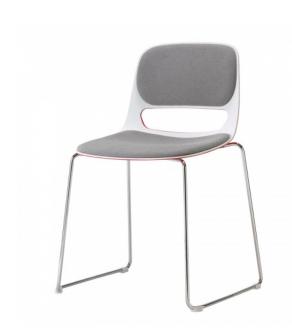

## **GT710 LUCKY SLED BASE CHAIR**

Starting At: \$755

Lightweight Stacking Side Chair in Multiple Styles and Colors. Designed for comfort and durability.

## Features:

- Stacking Metal Side chair w/ dual color Polypropylene Shell
- Inside seat/back: White textured anti-slip surface
- Outside Shell: Available in four different colors (gloss finish)
- Frame Finish: Chrome and powdercoat.
- Standard plastic glides.
- Stacking Quantity: 5
- Note that fabrics without a backing are not able to be used.