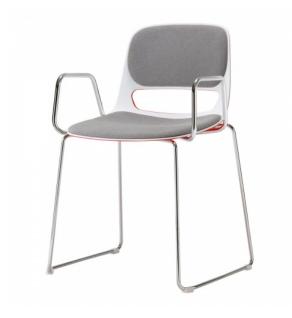

# **GT710-1 LUCKY SLED BASE ARM CHAIR**

## Starting At: \$866

Lightweight Stacking Arm Chair in Multiple Styles and Colors. Designed for comfort and durability.

#### Features:

- Stacking Metal Arm chair w/ dual color Polypropylene Shell
- Inside seat/back: White textured anti-slip surface
- Outside Shell: Available in four different colors (gloss finish)
- Frame Finish: Chrome and powdercoat.
- Standard plastic glides.
- Stacking Quantity: 5
- Note that fabrics without a backing are not able to be used.