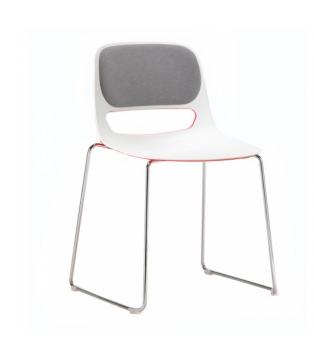

## **GT709 LUCKY SLED BASE CHAIR**

Starting At: \$696

Lightweight Stacking Side Chair in Multiple Styles and Colors. Designed for comfort and durability.

## Features:

- Stacking Metal Side chair w/ dual color Polypropylene Shell
- Inside seat/back: White textured anti-slip surface
- Outside Shell: Available in four different colors (gloss finish)
- Frame Finish: Chrome and powdercoat.
- Standard plastic glides.
- Stacking Quantity: 5
- Note that fabrics without a backing are not able to be used.

## Made from 99% recyclable materials. Lucky Chair Environmental Information

**Dimensions** 

30.75"H x 20.25"W x 20.75"D, 18" Seat

Yardage: 0.4

Weight: 14.50Lbs.