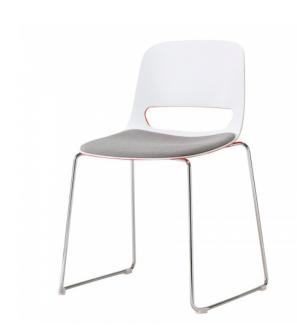

## **GT708 LUCKY SLED BASE CHAIR**

Starting At: \$711

Lightweight Stacking Side Chair in Multiple Styles and Colors. Designed for comfort and durability.

## Features:

- Stacking Metal Side Chair w/ dual color Polypropylene Shell
- Inside seat/back: White textured anti-slip surface
- Outside Shell: Available in four different colors (gloss finish)
- Frame Finish: Chrome and powdercoat.
- Standard plastic glides.
- Stacking Quantity: 5
- Note that fabrics without a backing are not able to be used.