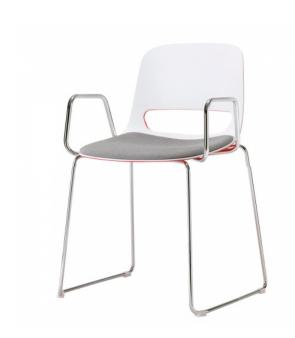

## **GT708-1 LUCKY SLED BASE ARM CHAIR**

Starting At: \$827

Lightweight Stacking Arm Chair in Multiple Styles and Colors. Designed for comfort and durability.

## Features:

- Stacking Metal Arm chair w/ dual color Polypropylene Shell
- Inside seat/back: White textured anti-slip surface
- Outside Shell: Available in four different colors (gloss finish)
- Frame Finish: Chrome and powdercoat.
- Standard plastic glides.
- Stacking Quantity: 5
- Note that fabrics without a backing are not able to be used.