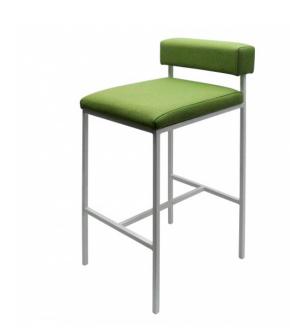

## 9680 COMIDA BARSTOOL

Starting At: \$1228

Minimalist Modern Designed Metal Seating with Upholstered Seat and Bolster Back.

## **Dimensions**

38.5"H x 18"W x 19.75"D, 30.25" Seat H

Yardage: 2.2

Weight: 17.00Lbs.