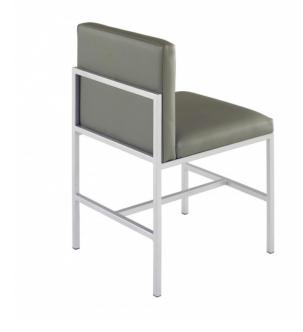

# 9662 COMIDA CHAIR

### Starting At: \$883

Minimalist Modern Designed Metal Seating with Upholstered Seat and Back

#### Features:

- Standard powdercoat finish
- Polished chrome
- Heavy duty steel frame
- Standard black plastic glides
- 9662BB Backless Version 2.2 yds
- This product is available in our CET extension. Download it here.

#### Dimensions

30"H x 18"W x 19.75"D, 18.5" Seat

Yardage: 2.6

Weight: 17.00Lbs.