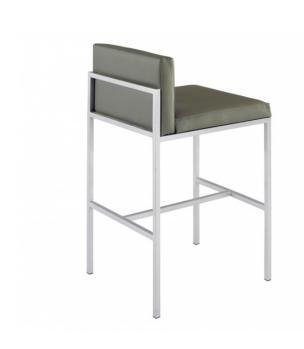

## 9661 COMIDA COUNTER STOOL

Starting At: \$1169

Minimalist Modern Designed Metal Seating with Upholstered Seat and Bolster Back.

## **Dimensions**

32"H x 18"W x 19.75"D, 24" Seat

Yardage: 2.2

Weight: 18.00Lbs.