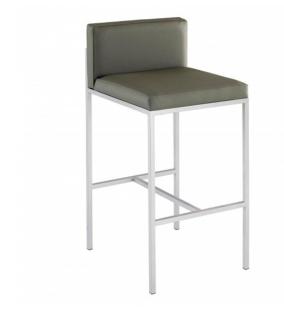

## 9660 COMIDA METAL BARSTOOL

## Starting At: \$1169

Minimalist Modern Designed Metal Seating with Upholstered Seat and Bolster Back.

## **Options:**

- Collection includes: Metal Chair, Barstool, Counter Stool, Backless Dining, Backless Counter, Backless Barstool, Bench/Counter, Backless Counter Bench
- Polished Chrome

**Dimensions** 38.5"H x 18"W x 19.75"D, 30.25" Seat