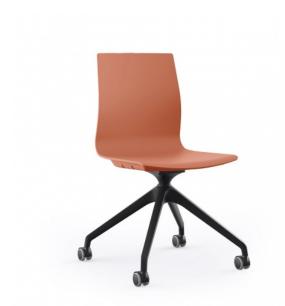

## **G-312 SEDERA SIDE CHAIR**

Starting At: \$1

Lightweight High-Performance 4-Star Side Chair in Multiple Styles and Colors. Sleek Styling and Ergonomic Design. Shown with optional casters.

## Features:

- Reinforced polypropylene seat with chamfered detailing
- Passive flex back
- Contoured seat pan protects chairs as they stack
- Variety of shell colors
- Standard with Black nylon 4-star base
- This product is available in our CET extension.
  Download it here.

## **Options:**

- Upholstered seat or seat/inside back
- White nylon 4-star base
- Casters
- Side chair & armchair with or without casters