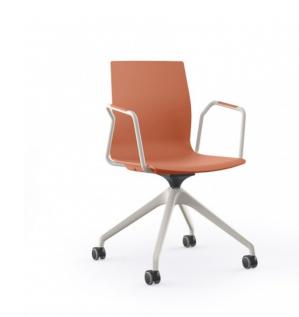

## G-312-19 SEDERA ARMCHAIR WITH CASTERS

**Starting At:** \$1409

Lightweight High-Performance 4-Star Armchair in Multiple Styles and Colors. Sleek Styling and Ergonomic Design. Shown with optional casters.

## **Features:**

- Reinforced polypropylene seat with chamfered detailing
- Passive flex back
- Variety of shell colors
- Standard with Black nylon 4-star base
- Black arm cap is standard
- This product is available in our CET extension.
  Download it here.

## **Options:**

- Upholstered seat or seat/inside back
- White nylon 4-star base
- Casters
- Side chair & armchair with or without casters