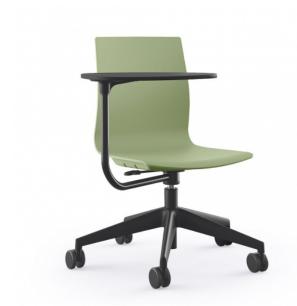

## G-309-TA SEDERA ARM CHAIR WITH CASTERS & TABLET ARM

Starting At: \$1321

Lightweight High-Performance 5-Star Base Chair with Tablet Arm in Multiple Styles and Colors. Sleek Styling and Ergonomic Design.

## Features:

- Reinforced polypropylene seat with chamfered detailing
- Black 5-star base and tablet arm with black laminate tablet
- Tablet arm is adjustable from right to left side of chair
- 12.5" x 17.75" tablet swivels 360 degrees on arm
- Gas lift mechanism adjusts height of chair 4.75"
- Passive flex back
- Variety of shell colors
- Non-stacking
- This product is available in our CET extension.
  Download it here.