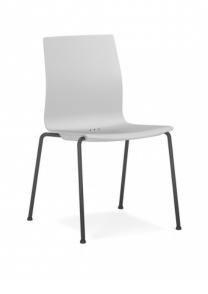

## G-301-O SEDERA OUTDOOR SIDE CHAIR

## Starting At: \$620

Stackable Lightweight High-Performance Side Chair in Multiple Styles. Sleek Styling and Ergonomic Design.

## Features:

- Reinforced polypropylene seat with chamfered detailing
- Passive flex back
- Rain Cloud shell is standard
- Contoured seat pan protects chairs as they stack
- Choice of Absolute Black or Bright White UV finish
- Drain holes in seat allow for easy water and spill drainage
- Stacks 8 high
- Holds up to 350 lbs.
- This product is available in our CET extension. Download it here.