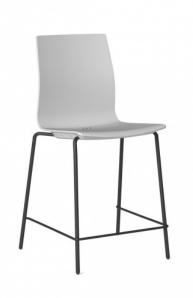

## G-301-2CSO SEDERA OUTDOOR COUNTER STOOL

Starting At: \$728

Lightweight High-Performance Stool Chair in Multiple Styles. Sleek Styling and Ergonomic Design.

## Features:

- Reinforced polypropylene seat with chamfered detailing
- Passive flex back
- Rain Cloud shell is standard
- Contoured seat pan protects chairs as they stack
- Choice of Absolute Black or Bright White UV frame finish
- Drain holes in seat allow for easy water and spill drainage
- Variety frame colors
- Stools stack 5 high
- Holds up to 350 lbs.
- This product is available in our CET extension. Download it here.

## **Options:**

Additional shell and/or frame colors available by special request **Dimensions** 

21.75"W x 19.75"D x 38"H, 26.75"SH

Weight: 18.00Lbs.