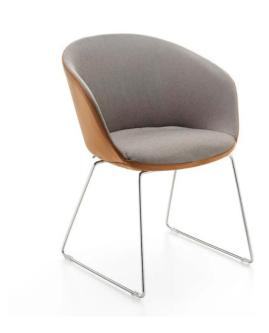

## **PET-S NECTAR SLED BASE**

Starting At: \$1206

Introducing a new collection of seating, Nectar, our most environmentally friendly chairs! Nectar utilizes CertiPUR foam which contains no formaldehyde, ozone depleters, mercury, lead or other heavy metals. Additionally, CertiPUR foam is made without phthalates regulated by the US Consumer Product Safety Commission.

## Features:

- Wire skeleton frame flexes as you sit and move, conforming to your body for a comfortable sitting experience
- Socked on zippered upholstery can be easily replaced and recycled
- Hard plastic glides on the metal sled base help protect floors

## **Options:**

• Also available in wood or steel four leg versions

## **Dimensions**

23.5"W x 22.5"D x 31.5"H, 18.5"SH