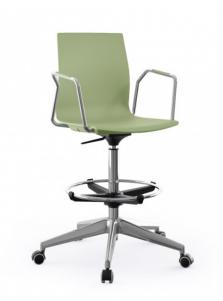

## G-313-1 SEDERA DRAFTING STOOL W/ ARMS

Starting At: \$1264

Lightweight High-Performance Drafting Stool in Multiple Styles and Colors. Sleek Styling and Ergonomic Design. Shown with optional casters.

## **Features:**

- Reinforced polypropylene seat with chamfered detailing
- Passive flex back
- Contoured seat pan protects chairs as they stack
- Variety of shell colors
- Standard with Black nylon base
- Standard with Black arm caps
- Seat height adjusts 24" to 35"
- This product is available in our CET extension.
  Download it here.

## **Options:**

- Upholstered seat or seat/inside back
- Polished aluminum base
- Casters

## **Dimensions**

22"W x 20"D x 43.25"H, 24"SH

Weight: 25.25Lbs.