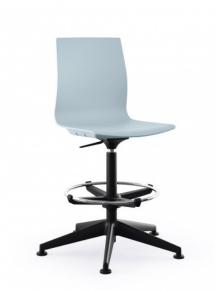

## **G-313 SEDERA DRAFTING STOOL**

Starting At: \$1077

Lightweight High-Performance Drafting Stool in Multiple Styles and Colors. Sleek Styling and Ergonomic Design.

## Features:

- Reinforced polypropylene seat with chamfered detailing
- Passive flex back
- Contoured seat pan protects chairs as they stack
- Variety of shell colors
- Standard with Black nylon base
- Seat height adjusts 24" to 35"
- This product is available in our CET extension.
  Download it here.

## **Dimensions**

19.75"W x 20"D x 43.25"H, 24"SH

Weight: 22.00Lbs.