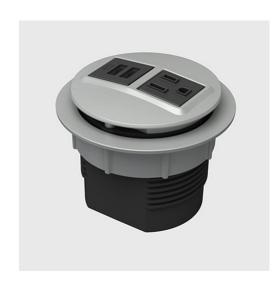

## NODE

**Price:** \$344.00

Node's clean, flush mount design is sure to complement a wide range of aesthetics, while its stylish plated or powder coat in die-cast construction. Refined but versatile, Node offers a range of power, data and USB configurations - including a 2amp USB duplex, ideal for charging two tablets and other USB-friendly electronics. Node is UL approved and is available in a 15 amp cord.

## **Standard Features:**

- Available in Black, Silver, Parchment, Satin Nickel Plated, Dark Bronze Plated
- Available in the below configurations:
- 2 Power O Data
- 1 Power 1 Data
- 1 Power 1 USB
- Available with 2 amp USB duplex ideal for charging two tablets and other USB friendly electronics