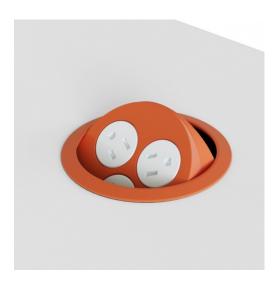

## **ECLIPSE 3 POWER PORTS - 72" CORD**

**Price:** \$312.00

Eclipse is a great way to round out your power and data needs. First you see its modern circular simplex design—then the face cleverly rotates to hide away when not in use. Three port options. Mounts in surface.

- Soft Touch Finish available in Black, White, Green & Orange
- Technology Specifications: 3 standard outlets
- Available in 2 amp USB duplex ideal for charging iPad®, iPhone®, and all other USB compatible devices.
- Sleek design which allows product to rotate to open and close to expose or hide power
- Hole Mount (4 1/2" diameter)
- Corded only
- Able to be mounted in table tops 3/4" 11/2" thick
- 72" long power cord is standard