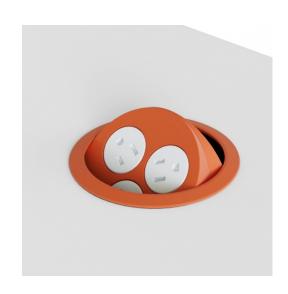

## ECLIPSE 2 POWER, 1 USB - 72" CORD

**Price:** \$401.00

Eclipse is a great way to round out your power and data needs. First you see its modern circular simplex design—then the face cleverly rotates to hide away when not in use. Three port options. Mounts in surface.

## **Standard Features:**

- Soft Touch Finish available in Black, White, Green & Orange
- Technology Specifications: 2 standard outlets and 1 USB
- Available in 2 amp USB duplex ideal for charging iPad®, iPhone®, and all other USB compatible devices.
- Sleek design which allows product to rotate to open and close to expose or hide power
- Hole Mount (4 1/2" diameter)
- Corded only
- Able to be mounted in table tops 3/4" 11/2" thick
- 72" long power cord is standard