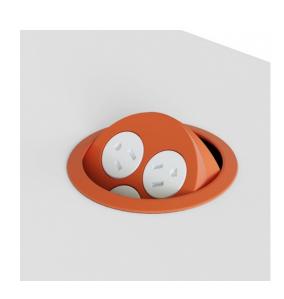

## ECLIPSE 2 POWER, 1 USB - 120" CORD

**Price:** \$412.00

Eclipse is a great way to round out your power and data needs. First you see its modern circular simplex design—then the face cleverly rotates to hide away when not in use. Three port options. Mounts in surface.

## **Standard Features:**

- Soft Touch Finish available in Black, White, Green & Orange
- Technology Specifications: 2 standard outlets and 1 USB
- Available in 2 amp USB duplex ideal for charging iPad®, iPhone®, and all other USB compatible devices.
- Sleek design which allows product to rotate to open and close to expose or hide power
- Hole Mount (4 1/2" diameter)
- Corded only
- Able to be mounted in table tops 3/4" 11/2" thick
- 120" long power cord is standard