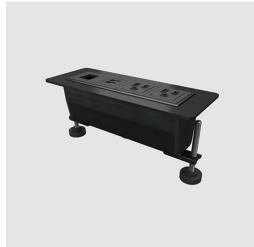

## AXIL Z

Price: \$606.00

Flat Surfaces have always been off-limits when it came to power and data - until now. Axil Z is the first flat mount power/data center, featuring a newly engineered and patented water-proof outlet - a design that delivers a groundbreaking, UL Listed solution parallel to any work surface. Constructed out of anodized aluminum and a painted, steel faceplate, Axil Z is a robust, scalable and customizable power/data solution.

## Standard Features:

- Mounts flat, sitting just above work surface.
- Requires cutout in work surface.
- Includes a Voice/Data Adapter Kit (BE01421) to accept couplers & jacks when required.
- Fits in tops 3/4" to 1-3/4" thick.
- Available in black and white painted finishes