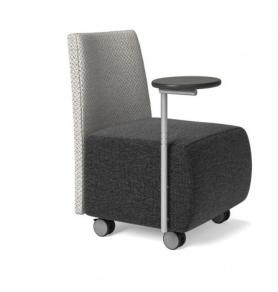

# MMS-TABLET SINGLE SEAT WITH CASTERS AND TABLET

Starting At: \$2237

## Features:

- Easy to install
- Spring Seat
- Hardwood Frame
- Slip on Quik-Kinect Gangers
- Double Articulating Tablet (Dims: 10" x 15" x .9" thick)

## **Options:**

- 1.75" Square Tapered Wood Legs in Natural or Black Finish
- 1.75" Round Aluminum Legs
- Casters 2 Locking, 2 Non-Locking

#### Dimensions

24"W x 27"D x 34"H, 18"SH, 34"AH

Yardage: 3

Weight: 44.00Lbs.