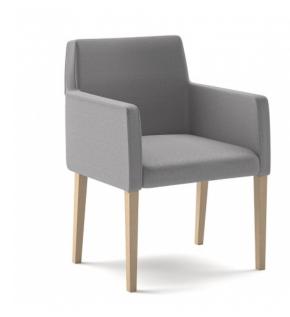

## 9507-1 ALUMINUM ARM CHAIR

Starting At: \$756

Lightweight arm chair with aluminum frame in choice of powdercoat or Tufgrain faux wood grain finish

## Features:

- Upholstered armchair features welt cord framing arm and upper outside back
- High density molded foam seat
- Choice of powdercoat or Tufgrain faux wood grain finish
- Black nylon glides
- Holds up to 350 lbs
- This product is available in our CET extension.
  Download it here.

## **Dimensions**

25.25"W x 25.5"D x 34.5"H, 19"SH, 20.5"SW 27.25"AH, 19.5" SD

Yardage: 3.5

Weight: 22.00Lbs.