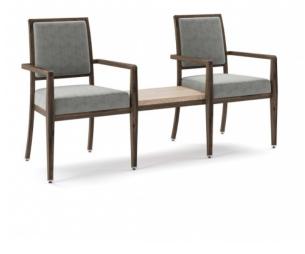

## 9209-1TA TANDEM SEATING

## Starting At: \$2359

Lightweight Tandem Seating with aluminum frame in choice of powdercoat or Tufgrain faux wood grain finish

## Features:

- Choice of 2-seat unit with 1 table or 3-seat unit with 2 tables.
- Available with fully upholstered back as shown or with integrated handhold option shown in alternate view.
- High density molded foam seats
- Nickel rubber cushion glides
- Walnut Tufgrain frame finish is standard.
- 1.25" thick PVC edge table top with choice of laminate and edge band color.
- 2-Seat Unit dimensions: 66"W x 22"D x 37.25"H
- 3-Seat Unit dimensions: 108.75"W x 22"D x 37.25"H
- Table Top is trapezoid shaped: 28.5"W at the back x 23.5" at the front x 16.25"D
- Frame consists of approximately 25-30% recycled content