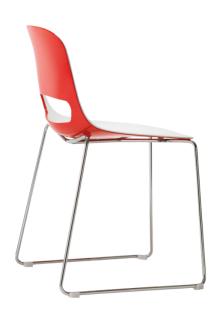

## **GT707 LUCKY SLED BASE CHAIR**

Starting At: \$652

Lightweight Stacking Side Chair in Multiple Styles and Colors. Designed for comfort and durability.

## Features:

- Stacking Metal Side chair w/ dual color Polypropylene Shell
- Inside seat/back: White textured anti-slip surface
- Outside Shell: Available in four different colors (gloss finish)
- Frame Finish: Chrome and powdercoat.
- Standard plastic glides.
- Stacking Quantity: 5 on the floor, 20 on DL10 chair cart