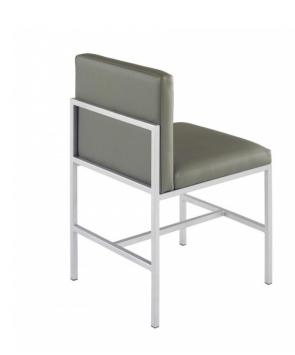

## 9662 COMIDA CHAIR

Starting At: \$883

Minimalist Modern Designed Metal Seating with Upholstered Seat and Back

## Features:

- Standard powdercoat finish
- Polished chrome
- Heavy duty steel frame
- Standard black plastic glides
- 9662BB Backless Version 2.2 yds
- This product is available in our CET extension.
  Download it here.

## **Dimensions**

30"H x 18"W x 19.75"D, 18.5" Seat

Yardage: 2.6

Weight: 17.00Lbs.