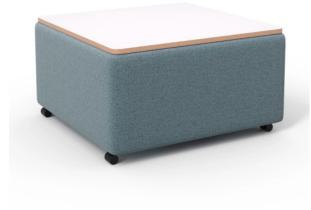

## FIG-LT-3230 FIGURO OTTOMAN WITH LAMINATE TABLETOP

## Features:

- Eight standard shapes/sizes allow you to create dozens of configurations
- Standard with solid tapered square wood legs
- Self edge laminate table top with 2" radius
- corners, standard in Grade 1 laminate selection
- Removable ganging devices included

## **Options:**

• Also available with casters

**Dimensions** 32"D x 30"W x 19"H

Yardage: 2