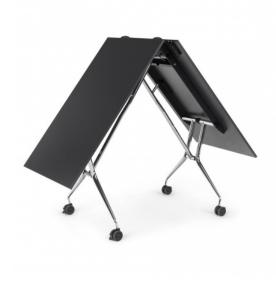

## ASC-C ASCENT LIFT

The Ascent Table Collection features fluid lines and a graceful inverted "Y" leg structure. The tables fold and store in the most compact footprint possible.

## Features:

- Patented non-finger pinching mechanism
- Lever release unlocks the table so it can be folded upwards from its center
- Large universal casters are standard allowing for maximum mobility
- Beam and hardware are standard in Anthracite powdercoat finish