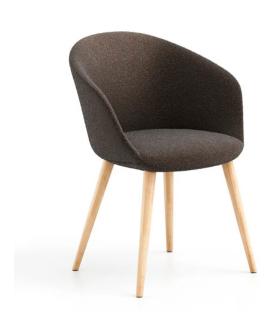

## PET-W NECTAR WOOD SPECIES CHAIR

Starting At: \$1615

Introducing a new collection of seating, Nectar, our most environmentally friendly chairs! Nectar utilizes CertiPUR foam which contains no formaldehyde, ozone depleters, mercury, lead or other heavy metals. Additionally, CertiPUR foam is made without phthalates regulated by the US Consumer Product Safety Commission.

## Features:

- Wire skeleton frame flexes as you sit and move, conforming to your body for a comfortable sitting experience
- Socked on zippered upholstery can be easily replaced and recycled
- Beech wood legs feature a replacable screw in glide