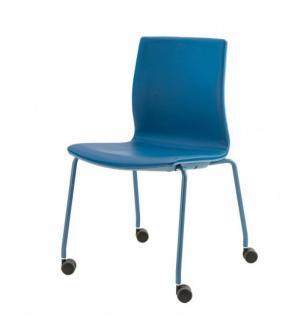

## G-301-9 SEDERA SIDE CHAIR WITH CASTERS

Starting At: \$551

Lightweight High-Performance Side Chair in Multiple Styles and Colors. Sleek Styling and Ergonomic Design.

## Features:

- Casters allow for mobility
- Reinforced polypropylene seat with chamfered detailing
- Passive flex back
- Contoured seat pan protects chairs as they stack
- Variety of shell and frame colors
- Stacking capacity on cart: 15 with upholstered seat/back, 20 with poly shell
- This product is available in our CET extension. Download it here.