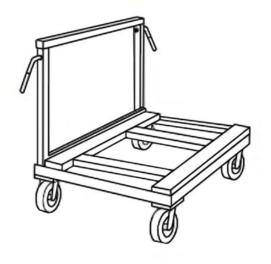

## **TDDEG DELUXE TRUCKS**

- Saves wear and tear on tables.
- One person can set-up or knock down.
- Quiet, smooth movement on 6" diameter vulcanized rubber tired roller bearing casters.
- Load capacity 2,000 lbs.- up to six tables (NOTE: Quantity dependent on thickness of each table. Allowable total depth of folded tables is 26".)
- Finish is black enamel with carpeted bed.

## SPECIFICATIONS

- Packed Weight: 115 lbs.
- 30"W x 42"L x 34"D
- Allowable total depth of tables: 26"

## Features:

- Recommended for round tables up to 60" diameter
- Carpet over steel