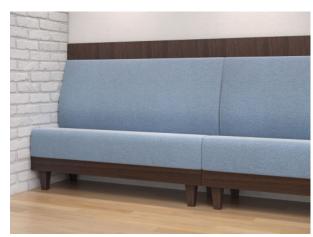

## WELLINGTON CONTEMPORARY LOUNGE

Starting At: \$1270

Specialty Upholstered Booth

## Features:

- Spring Seat
- Plain Inside Back
- **Gd 1 laminate Base :** Trim and Outside Back
- Double Needle Reinforced Stitching
- Finished Ends
- Tapered Wood or Aluminum Legs
- Aluminum Legs available in Matte Nickel only
- Singles Laminated Outside Back
- Freestanding single booths or wall benches must be anchored to the floor
- This product is available in our CET extension.
  Download it here.