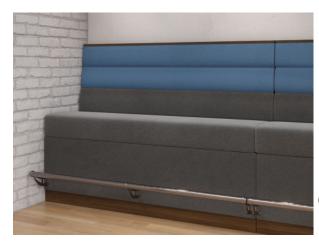

## **N582 NEWBURY**

Starting At: \$1008

Bar Height Booth with Brushed Stainless Footrail.

## Features:

- 30" Seat Height
- Upholstered Top Cap
- Uph Plain Outside Back
- Removable Spring Seat
- Black Laminate Base
- 1.5" Diameter Brushed Stainless Steel Footrail
- Freestanding single booths or wall benches must be anchored to the floor
- This product is available in our CET extension.