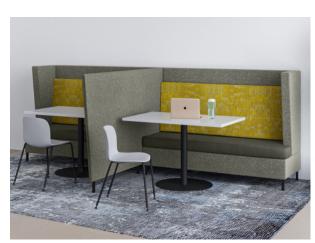

## **HAV HAVEN**

Starting At: \$7588

Haven is designed for the new office environment. It creates a private space to work, meet, and collaborate.

## Features:

- Outstanding acoustic and sound transfer qualities
- Removable seats and backs are field replaceable
- Easy to specify
- Legs have adjustable glides
- Durable chrome or satin chrome legs are standard
- Integrated cord trough in the center of the back
- 52" Overall height, 19" seat height

- Available in many easy to clean fabrics and vinyls
- Tables may be free-standing or cleat to the back wall
- Power options
- 60" or 72" lengths
- Recommended table top size for the 72" Haven Pod is 34"W at the back x 62"L tapering to 27"W at the front with two 3" radius corners
- Recommended table top size for Haven Pod is 34"W at the back x 50"L tapering to 27"W at the front with two 3" radius corners